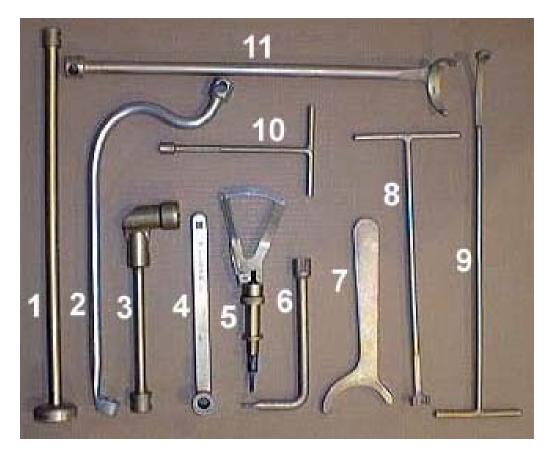

## M14P TOOL KIT

## Specialty tools only kit

- 1 --- 14-24-620 R Intake drain plug wrench
- 2 --- 14-24-538 R Cylinder base nut wrench
- 3 --- 15-32-173 R Spark Plug Wrench
- 4 --- 14-24-600 R Valve adjust tool
- 5 --- 10-24-72 R Timing indicator
- 6 --- 10-32-07 R Valve adjust and rocker cover tab tool
- 7 --- 10-32-12 R Exhaust and intake nut spanner
- 8 ---- UB-24-10 R 14 mm "T" wrench
- 9 ---- 14-624-09 R 11 m "T" wrench
- 10 --- 14-24-640 R 9 mm "T" wrench
- 11 --- 14-24-571 R Intake gland nut wrench